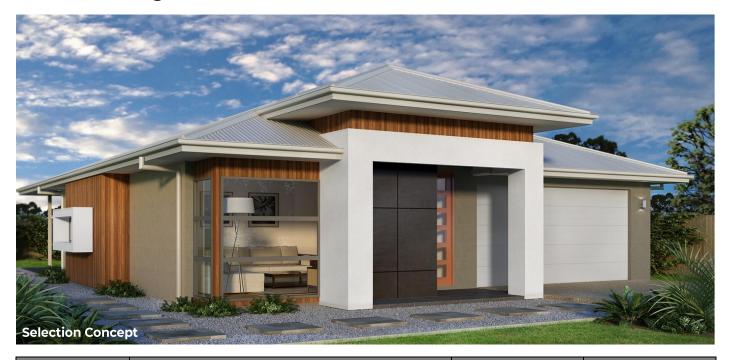

## **Exterior Design Palette**

## **HIPSTER S2**

| ELEMENT                    | MATERIAL / PRODUCT                              | COLOUR                           | SUPPLIER        |
|----------------------------|-------------------------------------------------|----------------------------------|-----------------|
| Roof                       | Colorbond Corrugated Roofing Custom Orb         | Shale Grey                       | Bunnings        |
| Gutter & Fascia            | Colorbond Metal Gutter & Fascia                 | Shale Grey                       | Bunnings        |
| Soffit                     | James Hardie's Hardiflex sheet - Paint          | Dulux Vivid White                | Bunnings        |
| Main Wall                  | Common bricks                                   | Dulux Hog Bristle                | Austral Bricks  |
|                            | Render                                          |                                  | Bunnings        |
| Porch Piers                | Common bricks                                   | Dulux Vivid White                | Austral Bricks  |
|                            | Render                                          |                                  | Bunnings        |
| Awning                     | NRG Greenboard Panel - Paint                    | Dulux Vivid White                | Bunnings        |
| Cladding 1                 | Colour Bodied Porcelain Rectified Tiles –       | Ales Nero                        | Beaumont Tiles  |
|                            | 600x600mm                                       |                                  |                 |
| Cladding 2                 | Cedar Sales Shiplap Cladding                    | Cedar                            | Bunnings        |
| Cladding 3                 | James Hardie's Hardiflex sheet - Paint          | Dulux Hog Bristle                | Bunnings        |
| Patio Post                 | Square Hollow Section Steel Post - Paint        | Dulux Hog Bristle                | Bunnings        |
| Front Door                 | Hume Doors & Timber Savoy Entrance Door with    | Match Cedar<br>Cladding Bunnings | Runnings        |
|                            | Translucent Glass - Stain                       |                                  | Durinings       |
| Garage Door                | Panelift 'Seville' Sectional Door               | Colorbond Surfmist               | B&D             |
| External Door              | Hume Doors & Timber Glass Opening XF3 Clear     | Dulux Hog Bristle                | Bunnings        |
|                            | Glass Duracote External Door - Paint            |                                  |                 |
| Windows &<br>Sliding Doors | Glazed Aluminium Framed Sliding Doors and       | Dune                             | Bradnam Windows |
|                            | Windows                                         |                                  | & Doors         |
| Downpipes                  | PVC Round Downpipe                              | Match Wall Colour                | Bunnings        |
| External Light             | Sengled SNAP Smart LED light and Wi-Fi Security | White                            | Bunnings        |
|                            | Camera                                          |                                  |                 |
| Driveway                   | Exposed Aggregates                              | Artic Sun                        | Boral           |