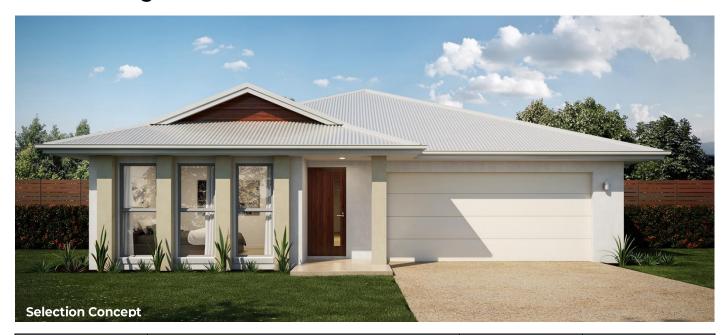

## **Exterior Design Palette**

## **TRADITIONAL S2**

| ELEMENT         | MATERIAL / PRODUCT                                                                  | COLOUR                       | SUPPLIER        |
|-----------------|-------------------------------------------------------------------------------------|------------------------------|-----------------|
| Roof            | Colorbond Corrugated Roofing Custom Orb                                             | Shale Grey                   | Bunnings        |
| Gutter & Fascia | Colorbond Metal Gutter & Fascia                                                     | Shale Grey                   | Bunnings        |
| Soffit          | James Hardie's Hardiflex Sheet - Paint                                              | Dulux Manorburn              | Bunnings        |
| Main Wall       | Common Bricks                                                                       | - Dulux Manorburn            | Austral Bricks  |
|                 | Render                                                                              |                              | Bunnings        |
| Porch Piers     | Common bricks                                                                       | Dulux Colorbond<br>Paperbark | Austral Bricks  |
|                 | Render                                                                              |                              | Bunnings        |
| Cladding 1      | James Hardie's HardiPlank 230mm Smooth                                              | Cabots Merbau                | Bunnings        |
|                 | Weatherboards - Paint                                                               |                              |                 |
| Cladding 2      | James Hardie's Hardiflex sheet - Paint                                              | Dulux Manorburn              | Bunnings        |
| Patio Post      | Square Hollow Section Steel Post - Paint                                            | Dulux Manorburn              | Bunnings        |
| Front Door      | Hume Doors & Timber Verve 1 Cathedral Entrance door - Paint                         | Cabots Merbau                | Bunnings        |
| Garage Door     | Panelift 'Seville' Sectional Door                                                   | Colorbond<br>Surfmist        | Bunnings        |
| External Door   | Hume Doors & Timber Glass Opening XF3 Clear<br>Glass Duracote External Door - Paint | Dulux Manorburn              | Bunnings        |
| Windows &       | Glazed Aluminium framed sliding doors and                                           | Anodised Clear               | Bradnam Windows |
| Sliding Doors   | windows                                                                             | Matt                         | & Doors         |
| Downpipes       | PVC round downpipes                                                                 | Match wall colour            | Bunnings        |
| External Light  | Brilliant 240V 2W LED Artemis Up Down Light                                         | Stainless Steel              | Bunnings        |
| Driveway        | Exposed Aggregate                                                                   | Platinum Gold                | Boral           |